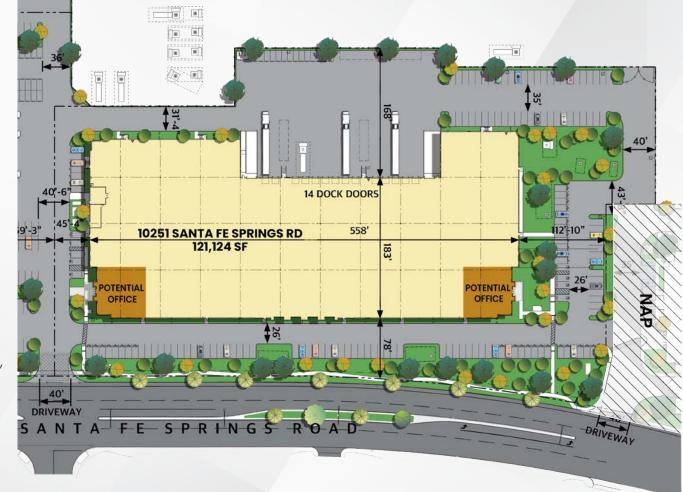

# BUILDING SPECIFICATIONS 10251 SANTA FE SPRINGS ROAD

OUTRIGGER

• 121,124 SF

NEWMARK

- 6.85 Acres
- 7,000 SF of Two-Story Office

CENTRIS

- 14 Dock-High Doors
- 60' Staging Bay
- 2 Drive-In Doors
- 170 Parking Spaces (approx.)
- 30' Clearance
- ESFR Sprinklers
- Motion Sensitive LED Lighting
- 2000 AMPS (3000A Pull)
- 2% Skylights and Smoke Hatches
- LEED Certified (projected)
- Painted interior walls, white scrim, and solar ready roofs.

## **10251 SANTA FE SPRINGS ROAD**