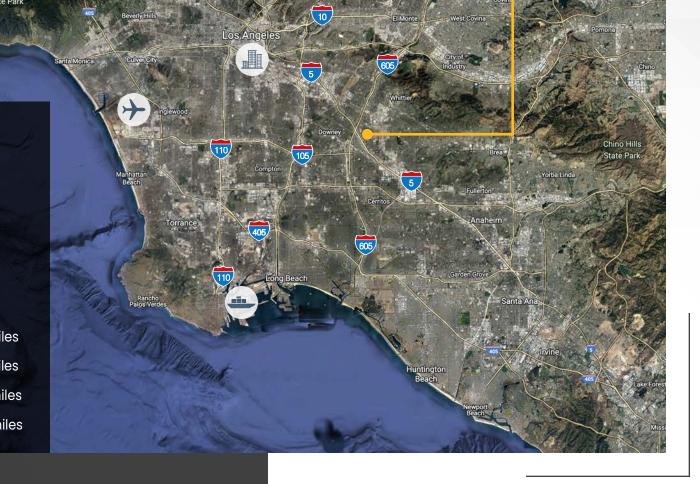

# LOCATOR MAP

## Distance from Telegraph Pointe

PONTANT COLOR DAMAN

National Recreation

tate Park

| 605           | 605 freeway               | 1.2 miles  |          |
|---------------|---------------------------|------------|----------|
| 5             | 5 freeway                 | 1.2 miles  |          |
| 105           | 105 freeway               | 3.6 miles  |          |
| 710           | 710 freeway               | 6.4 miles  |          |
| 110           | 110 freeway               | 15.3 miles |          |
| 405           | 405 freeway               | 15.5 miles |          |
|               | DOWNTOWN LOS ANGELES      |            | 13.4 mil |
| $\rightarrow$ | LOS ANGELES INT'L AIRPORT |            | 21.4 mil |
| -             | PORT OF LOS ANGELES       |            | 22.6 mi  |
| +             | ONTARIO INT'L AIRPORT     |            | 34.9 mi  |
|               |                           |            |          |