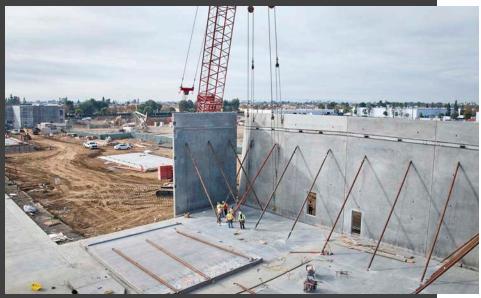

# WALLS TILTED!

SANTA FE SPRINGS | CALIFORNIA

# BUILDING SPECIFICATIONS 10251 SANTA FE SPRINGS ROAD

OUTRIGGER

• 121,124 SF

NEWMARK

- 6.85 Acres
- 7,000 SF of Two-Story Office

CENTRIS

- 14 Dock-High Doors
- 60' Staging Bay
- 2 Drive-In Doors
- 170 Parking Spaces (approx.)
- 30' Clearance
- ESFR Sprinklers
- Motion Sensitive LED Lighting
- 2000 AMPS (3000A Pull)
- 2% Skylights and Smoke Hatches
- LEED Certified (projected)
- Painted interior walls, white scrim, and solar ready roofs.

## BUILDING THREE 121,124 SF

# WALLS TILTED!

## **10251 SANTA FE SPRINGS ROAD**